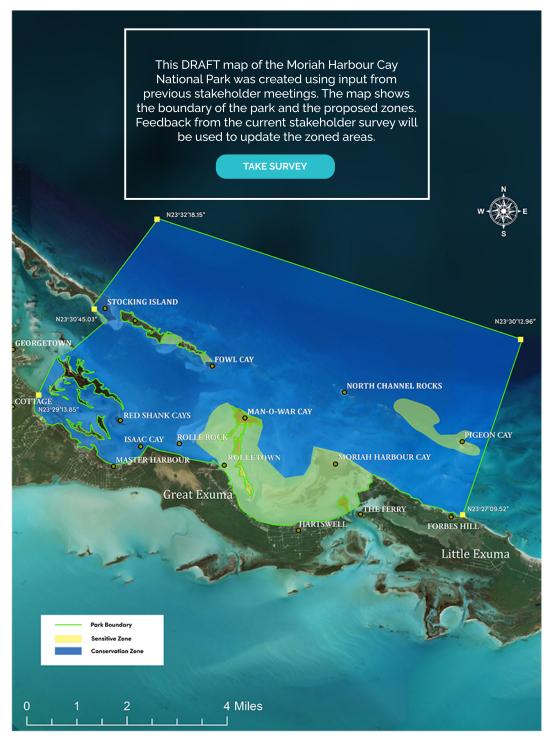

## Moriah Harbour Cay National Park Map

## Park Zones, Permitted Activities and Restrictions

| Zone Type    | Permitted User/ Visitor Activities                                                                             | Restrictions                                                                                                                                                                                                                    |
|--------------|----------------------------------------------------------------------------------------------------------------|---------------------------------------------------------------------------------------------------------------------------------------------------------------------------------------------------------------------------------|
| Conservation | -Fishing, diving, snorkeling, boating, kayaking,<br>harvesting of silver thatch palm, hiking and<br>picnicking | No hunting No waterskiing or jet skis                                                                                                                                                                                           |
| Sensitive    | Research and monitoring by special permit<br>Restoration work<br>Tours with registered guides                  | No extractive activities permitted (e.g. fishing, hunting )     No motorized vessels or vehicles permitted except for administrative, monitoring, research or emergency purposes     No visitation unless with registered guide |